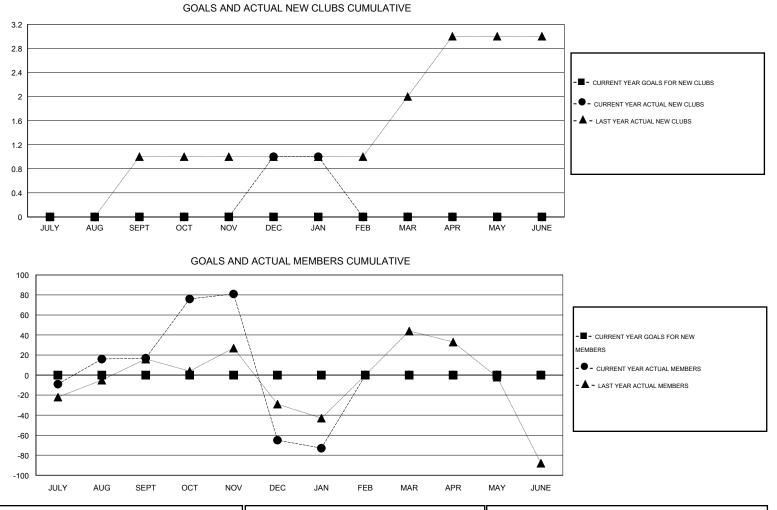

## GMT: M NAGARAJAN

| Clubs<br>RESULTS FOR 2013-2014 |   |   |   |    | Members<br>RESULTS FOR 2013-2014 |   |     |     |     |
|--------------------------------|---|---|---|----|----------------------------------|---|-----|-----|-----|
|                                |   |   |   |    |                                  |   |     |     |     |
| JULY/AUG/SEPT                  | 0 | 0 | 0 | 0  | JULY/AUG/SEPT                    | 0 | 126 | 109 | 17  |
| OCT/NOV/DEC                    | 0 | 1 | 6 | -5 | OCT/NOV/DEC                      | 0 | 109 | 191 | -82 |
| JAN/FEB/MAR                    | 0 | 0 | 0 | 0  | JAN/FEB/MAR                      | 0 | 22  | 30  | -8  |
| APR/MAY/JUNE                   | 0 | 0 | 0 | 0  | APR/MAY/JUNE                     | 0 | 0   | 0   | 0   |